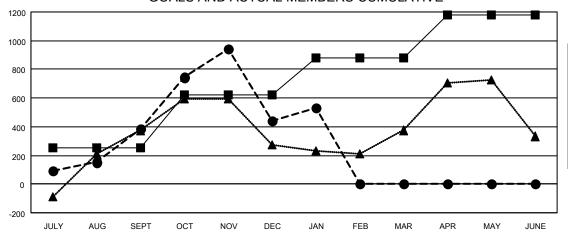

## GOALS AND ACTUAL MEMBERS CUMULATIVE

| <ul><li>MEMBER GR</li></ul> | OWTH NET GOAL |
|-----------------------------|---------------|
|-----------------------------|---------------|

- MEMBER GROWTH ACTUAL

▲ - LAST YEAR MEMBERSHIP ACTUAL

| DROPPED CLUBS: 18 |       | 228 CLUBS OF 379 ADDED 1 OR<br>MORE NEW MEMBERS | GENDER DISTRIBUTION               |                |
|-------------------|-------|-------------------------------------------------|-----------------------------------|----------------|
|                   |       |                                                 | MALE                              | 4,883 (43.73%) |
|                   |       |                                                 | FEMALE                            | 6,283 (56.27%) |
| DROPPED MEMBERS   |       |                                                 | NON BINARY                        | 0 (0.00%)      |
| DECEASED          | 41    |                                                 | PREFER NOT TO ANSWER              | 0 (0.00%)      |
| CLUB CANCELLED    | 138   |                                                 | TOTAL FAMILY UNIT MEMBERS         | 2.027          |
| OTHER             | 1,010 | CLICK HERE FOR CUMULATIVE                       | TOTAL FAMILY UNIT MEMBERS         | 2,837          |
| TOTAL             | 1,189 | MEMBERSHIP DATA                                 | FAMILY MEMBERS PAYING HAL<br>DUES | F 1,652        |

| Members               |                           |                         |                                                    |  |  |  |  |  |
|-----------------------|---------------------------|-------------------------|----------------------------------------------------|--|--|--|--|--|
| RESULTS FOR 2021-2022 |                           |                         |                                                    |  |  |  |  |  |
| QUARTER               | MEMBER GROWTH NET<br>GOAL | MEMBER GROWTH<br>ACTUAL | DROPPED<br>MEMBERS ACTUAL<br>(including transfers) |  |  |  |  |  |
| JULY/AUG/SE           | EPT 250                   | 694                     | 290                                                |  |  |  |  |  |
| OCT/NOV/DE            | C 370                     | 929                     | 856                                                |  |  |  |  |  |
| JAN/FEB/MAR           | R 260                     | 142                     | 43                                                 |  |  |  |  |  |
| APR/MAY/JU            | NE 300                    | 0                       | 0                                                  |  |  |  |  |  |