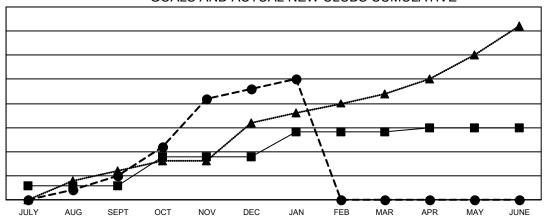

## GOALS AND ACTUAL NEW CLUBS CUMULATIVE

- CURRENT YEAR GOALS FOR NEW CLUBS

- ■ - CURRENT YEAR ACTUAL NEW CLUBS

▲ - LAST YEAR ACTUAL NEW CLUBS

## Multiple District 307

| TEXIIATION !          |               |           | •             |    |  |  |
|-----------------------|---------------|-----------|---------------|----|--|--|
| Clubs                 |               |           |               |    |  |  |
| RESULTS FOR 2021-2022 |               |           |               |    |  |  |
| QUARTER               | NEW CLUB GOAL | NEW CLUBS | DROPPED CLUBS |    |  |  |
| JULY/AUG/SEPT         | 3             | 5         | 13            | ∥, |  |  |
| OCT/NOV/DEC           | 6             | 18        | 2             | d  |  |  |
| JAN/FEB/MAR           | 5             | 2         | 3             | ∥, |  |  |
| APR/MAY/JUNE          | 1             | 0         | 0             | 11 |  |  |